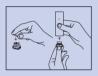

Press and release mouthpiece to power on your PAX PLUS.

Wait for "X" to turn green. Enjoy. Remember: sip don't rip.

5 Use included maintenance kit to clean device every 3-5 uses. Visit pax.com/ support for tips.